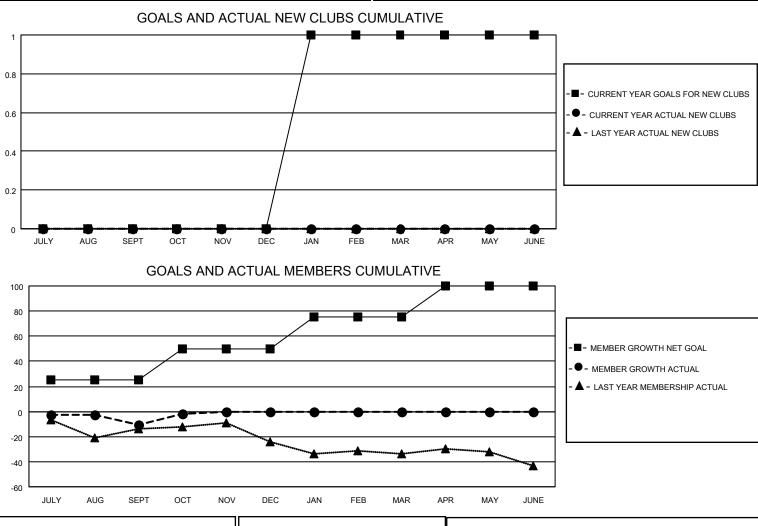

## LOCATION MINNESOTA

District 5M 4

Results as of: 10/31/2022

| Clubs<br>RESULTS FOR 2022-2023 |   |   |   | Members<br>RESULTS FOR 2022-2023 |    |    |    |
|--------------------------------|---|---|---|----------------------------------|----|----|----|
|                                |   |   |   |                                  |    |    |    |
| JULY/AUG/SEPT                  | 0 | 0 | 1 | JULY/AUG/SEPT                    | 25 | 26 | 36 |
| OCT/NOV/DEC                    | 0 | 0 | 0 | OCT/NOV/DEC                      | 25 | 14 | 5  |
| JAN/FEB/MAR                    | 1 | 0 | 0 | JAN/FEB/MAR                      | 25 | 0  | 0  |
| APR/MAY/JUNE                   | 0 | 0 | 0 | APR/MAY/JUNE                     | 25 | 0  | 0  |